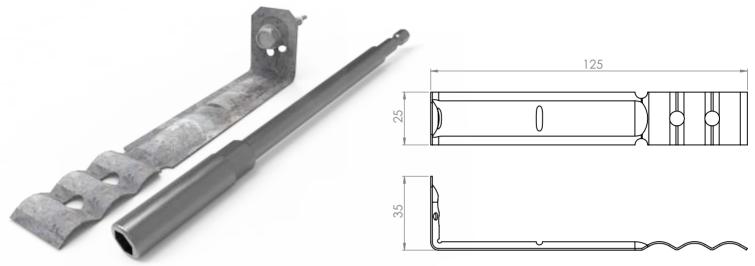

## **DESCRIPTION**

Medium duty fast fix veneer wall tie.

Save installation time with the pre installed multi purpose screw for timer and metal framing. Supplied with the extra long driver bit to make installation easy as well as fast

# **FEATURES**

- Clay brick
- Maximum cavity 75mm
- Fast installation due to the pre installed Cerra multi purpose screw
- Easy installation due to the included long reach driver
- Universal applications
- Australian design & tested AS/NZS 2699.2:2020 tested, meet the requirements for medium duty classification both in compression and in tension.

#### SIZES

Standard Sizes: 125mm

#### **CERRA MULTI PURPOSE SCREW**

Hex head 10g X 35mm (Metal / Timber)