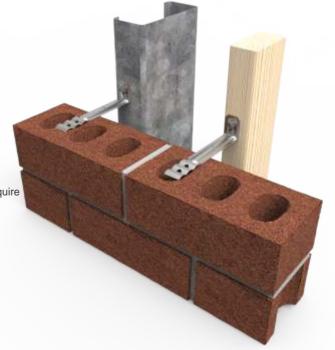

## **DESCRIPTION**

Medium duty fast fix veneer wall tie.

Save installation time with the pre installed multi purpose screw for timer and metal framing. Supplied with the extra long driver bit to make installation easy as well as fast

### FIXING REQUIREMENTS

- Pre installed Cerra multi purpose screw for metal and timber framing

## ORDERING INFORMATION

When ordering please supply use with the part number and quantity you require